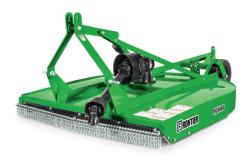

## John Deere 3025E

- Diesel Engine, 4 Wheel Drive
- Twin Touch Hydro Transmission
- R4 Industrial Tires
- 300E Loader 61" Bucket

Add a Frontier RC4060 Rotary Cutter Additional \$30 per Month