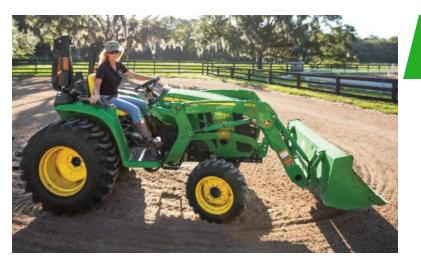

## John Deere 3025E

- Diesel Engine, 4 Wheel Drive
- Twin Touch Hydro Transmission
- R4 Industrial Tires
- 300E Loader 61" Bucket

Add a Frontier RC4060 Rotary Cutter Additional \$30 per Month

## Package Includes: 3025E Tractor 300E NSL Loader

Not exactly the package you're looking for? Contact your local AHW sales representative to discuss other attachment options.

\*Price Plus All Applicable Taxes, All Applicable Discounts Included in Pricing, Subject to John Deere Financial Credit Approval, Package payment based on 20% down and 1.9% APR for 84 months, Taxes could increase the monthly payment, Must Reside within AHW AOR.