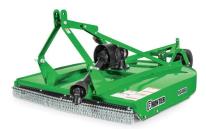

## John Deere 4044M

- Diesel Engine, 4 Wheel Drive
- 12/12 Power Reverser
- R4 Industrial or R1 Ag Tires
- 400E Loader 73" Bucket

Add a Frontier RC4072 Rotary Cutter Additional \$34 per Month