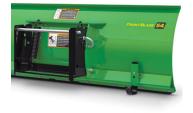

## **Snow Equipment Clearance Sale**

WESTERN

(F) RONTIER.

- John Deere 47" HD Snow Blower 1 Series
- John Deere 54" Front Blades 1 Series
- Frontier SB1174 Blowers 3PT
- 8' HLA 2500 Snow Push Skid Steer
- 84" Worksaver Snow Push CUT Loader
- 96" Worksaver Snow Push Global Loader
- Western 72" V-Blade for 1 Series
- Western 66" MD Winch Lift for XUV560/590
- Western 72" Mid Duty Hyd Blade for John Deere TX TH Gator