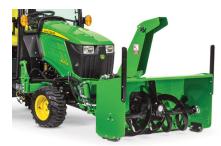

## **Snow Equipment Clearance Sale**

WESTERN

(F) RONTIER.

- John Deere 47" HD Snow Blower 1 Series
- John Deere 54" Front Blades 1 Series
- Frontier SB1174 Blowers 3PT
- 8' HLA 2500 Snow Push Skid Steer
- 84" Worksaver Snow Push CUT Loader
- 96" Worksaver Snow Push Global Loader
- Western 72" V-Blade for 1 Series
- Western 66" MD Winch Lift for XUV560/590
- Western 72" Mid Duty Hyd Blade for John Deere TX TH Gator