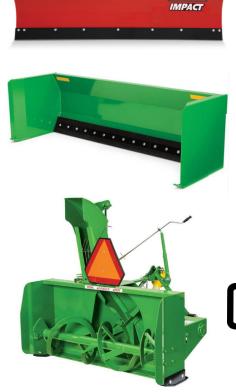

## **Snow Equipment Clearance Sale**

WESTERN

(F) RONTIER.

- John Deere 47" HD Snow Blower 1 Series
- John Deere 54" Front Blades 1 Series
- Frontier SB1174 Blowers 3PT
- 8' HLA 2500 Snow Push Skid Steer
- 84" Worksaver Snow Push CUT Loader
- 96" Worksaver Snow Push Global Loader
- Western 72" V-Blade for 1 Series
- Western 66" MD Winch Lift for XUV560/590
- Western 72" Mid Duty Hyd Blade for John Deere TX TH Gator